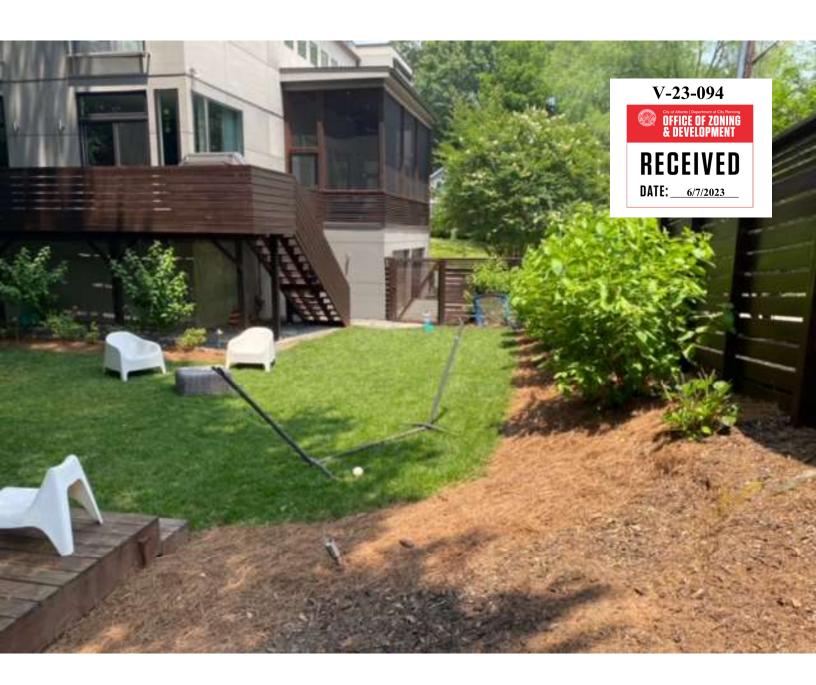

| releva<br>Sumn<br>criter | nary of proposed construction changes to buildings or site (shall not replace submittal of written ia). (Examples: "Convert a 100' x 200' retail space into a restaurant." "Install a 6-foot high opaque woods 'privacy fence' with 6-foot high opaque wall gates.").                                                                                                                                                                                                                                                                               |
|--------------------------|-----------------------------------------------------------------------------------------------------------------------------------------------------------------------------------------------------------------------------------------------------------------------------------------------------------------------------------------------------------------------------------------------------------------------------------------------------------------------------------------------------------------------------------------------------|
| Installati               | ion of a pool in the backyard while protecting the 43" oak landmark tree. A small retaining wall will be required to install on the side yard.  The requesting a 1/2 depth front reduction from 15' to 5.2' is being requested.                                                                                                                                                                                                                                                                                                                     |
| compl                    | osed Lot Coverage (After Construction): Calculate total amount of lot coverage on entire property, after etion of proposed construction, including existing and proposed buildings and other structures; sidewalk ways, parking pads, patios, gravel, etc.; everything except natural planted or undisturbed areas.                                                                                                                                                                                                                                 |
| 3,538                    | covered square feet / $8.565$ total lot square feet = $41.3$ % proposed lot coverage                                                                                                                                                                                                                                                                                                                                                                                                                                                                |
| 50                       | % maximum allowed lot coverage                                                                                                                                                                                                                                                                                                                                                                                                                                                                                                                      |
| Varia                    | nce Criteria (see page 6 for detailed criteria):                                                                                                                                                                                                                                                                                                                                                                                                                                                                                                    |
| 1)                       | What are the extraordinary and exceptional conditions pertaining to the particular piece of property in question (size, shape or topography)? The property is a corner lot located in the Lake Claire neighborhood. The size of the lot is quite small and has maxed out the building lines. There is a large 43" oak landmark tree that renders most of the yard useless without impacting the CRZ                                                                                                                                                 |
|                          | The lot sits below street level and below the neighbors in the rear yard as well.                                                                                                                                                                                                                                                                                                                                                                                                                                                                   |
| 2)                       | How would the application of the Zoning Ordinance of the City of Atlanta to this particular piece of property create an unnecessary hardship? The 43° oak tree is the biggest hinderance of the property. The CRZ takes over 75% of the backyard and we are very mindful of protecting this tree. The homeowners have a son diagnosed with ADHD and Adjustment Disorder (Sensory Processing) that requires a high level of activity and stimulation. Being able to build a pool would help tremendously with his mental health and treatment plans. |
|                          | The child has been doing Occupational Therapy since he was 2 years old. Swimming has always been suggested by his doctors as a part of his Sensory Diet to help teach him to self-regulate his body and mood.                                                                                                                                                                                                                                                                                                                                       |
|                          |                                                                                                                                                                                                                                                                                                                                                                                                                                                                                                                                                     |
| 3)                       | What conditions are peculiar to this particular piece of property?                                                                                                                                                                                                                                                                                                                                                                                                                                                                                  |

The other hardship being the very large Oak Tree taking up the rest of the yard. And they, being the mindful, conscientious, and eco-friendly people that they are, would never want to do anything to disrupt the critical rootzone of that historical and uber important tree.

These plans require a variance because of the size and shape of the yard and the extensive critical root zone of the 43" oak landmark tree. To minimize the critical root zone impact, they are proposing to hug the pool as close to the side yard as possible. It will sit below the street level and have one 4' or two 2' tiered retaining walls incorporated into the pool design. Per code, no wall will be higher than 4'.