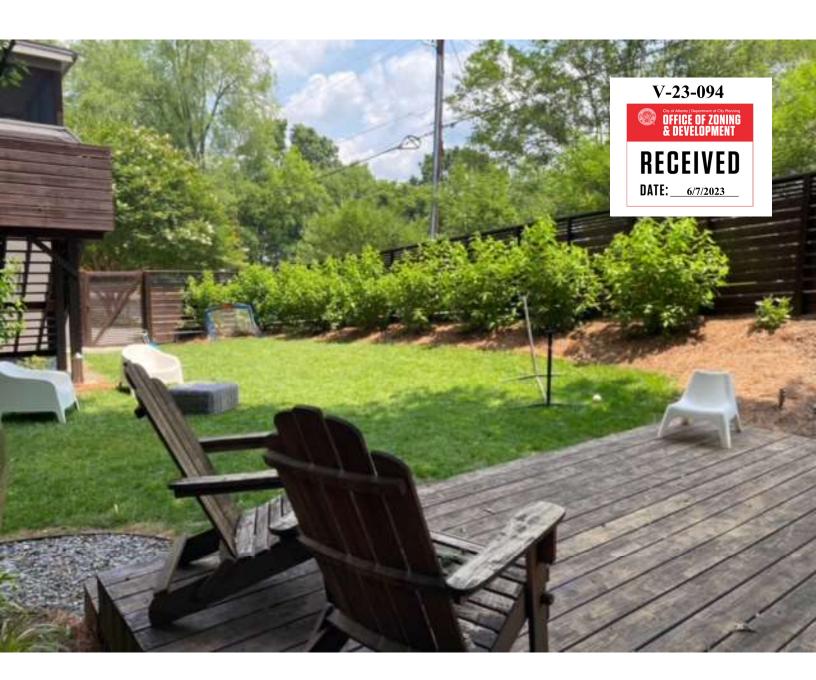

| releva<br>Sumn<br>criter | nary of proposed construction changes to buildings or site (shall not replace submittal of written ia). (Examples: "Convert a 100' x 200' retail space into a restaurant." "Install a 6-foot high opaque woods 'privacy fence' with 6-foot high opaque wall gates.").                                                                                                                                                                                                                                                                               |
|--------------------------|-----------------------------------------------------------------------------------------------------------------------------------------------------------------------------------------------------------------------------------------------------------------------------------------------------------------------------------------------------------------------------------------------------------------------------------------------------------------------------------------------------------------------------------------------------|
| Installati               | ion of a pool in the backyard while protecting the 43" oak landmark tree. A small retaining wall will be required to install on the side yard.  The requesting a 1/2 depth front reduction from 15' to 5.2' is being requested.                                                                                                                                                                                                                                                                                                                     |
| compl                    | osed Lot Coverage (After Construction): Calculate total amount of lot coverage on entire property, after etion of proposed construction, including existing and proposed buildings and other structures; sidewalk ways, parking pads, patios, gravel, etc.; everything except natural planted or undisturbed areas.                                                                                                                                                                                                                                 |
| 3,538                    | covered square feet / $8.565$ total lot square feet = $41.3$ % proposed lot coverage                                                                                                                                                                                                                                                                                                                                                                                                                                                                |
| 50                       | % maximum allowed lot coverage                                                                                                                                                                                                                                                                                                                                                                                                                                                                                                                      |
| Varia                    | nce Criteria (see page 6 for detailed criteria):                                                                                                                                                                                                                                                                                                                                                                                                                                                                                                    |
| 1)                       | What are the extraordinary and exceptional conditions pertaining to the particular piece of property in question (size, shape or topography)? The property is a corner lot located in the Lake Claire neighborhood. The size of the lot is quite small and has maxed out the building lines. There is a large 43" oak landmark tree that renders most of the yard useless without impacting the CRZ                                                                                                                                                 |
|                          | The lot sits below street level and below the neighbors in the rear yard as well.                                                                                                                                                                                                                                                                                                                                                                                                                                                                   |
| 2)                       | How would the application of the Zoning Ordinance of the City of Atlanta to this particular piece of property create an unnecessary hardship? The 43° oak tree is the biggest hinderance of the property. The CRZ takes over 75% of the backyard and we are very mindful of protecting this tree. The homeowners have a son diagnosed with ADHD and Adjustment Disorder (Sensory Processing) that requires a high level of activity and stimulation. Being able to build a pool would help tremendously with his mental health and treatment plans. |
|                          | The child has been doing Occupational Therapy since he was 2 years old. Swimming has always been suggested by his doctors as a part of his Sensory Diet to help teach him to self-regulate his body and mood.                                                                                                                                                                                                                                                                                                                                       |
|                          |                                                                                                                                                                                                                                                                                                                                                                                                                                                                                                                                                     |
| 3)                       | What conditions are peculiar to this particular piece of property?                                                                                                                                                                                                                                                                                                                                                                                                                                                                                  |

June 30, 2023

Re: Proposed Pool for 1835 Indiana Ave / V-23-094

Dear Neighbor,

The Goldstein family is seeking to build a pool in the backyard while protecting the 43" oak landmark tree. A small retaining wall will be required to be installed in the side yard of Mathews Ave.

The other hardship being the very large Oak Tree taking up the rest of the yard. And they, being the mindful, conscientious, and eco-friendly people that they are, would never want to do anything to disrupt the critical rootzone of that historical and uber important tree.

These plans require a variance because of the size and shape of the yard and the extensive critical root zone of the 43" oak landmark tree. To minimize the critical root zone impact, they are proposing to hug the pool as close to the side yard as possible. It will sit below the street level and have one 4' or two 2' tiered retaining walls incorporated into the pool design. Per code, no wall will be higher than 4'.