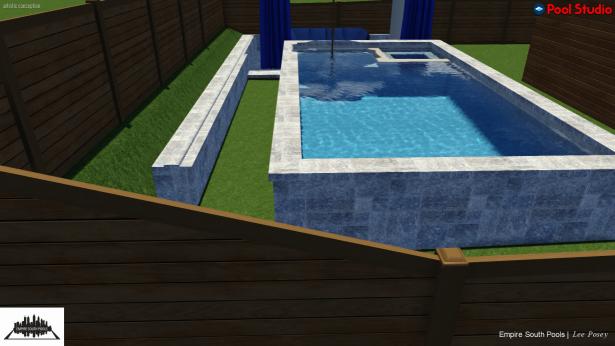

| releva<br>Sumn<br>criter | nary of proposed construction changes to buildings or site (shall not replace submittal of written ia). (Examples: "Convert a 100' x 200' retail space into a restaurant." "Install a 6-foot high opaque woods 'privacy fence' with 6-foot high opaque wall gates.").                                                                                                                                                                                                                                                                               |
|--------------------------|-----------------------------------------------------------------------------------------------------------------------------------------------------------------------------------------------------------------------------------------------------------------------------------------------------------------------------------------------------------------------------------------------------------------------------------------------------------------------------------------------------------------------------------------------------|
| Installati               | ion of a pool in the backyard while protecting the 43" oak landmark tree. A small retaining wall will be required to install on the side yard.  The requesting a 1/2 depth front reduction from 15' to 5.2' is being requested.                                                                                                                                                                                                                                                                                                                     |
| compl                    | osed Lot Coverage (After Construction): Calculate total amount of lot coverage on entire property, after etion of proposed construction, including existing and proposed buildings and other structures; sidewalk ways, parking pads, patios, gravel, etc.; everything except natural planted or undisturbed areas.                                                                                                                                                                                                                                 |
| 3,538                    | covered square feet / $8.565$ total lot square feet = $41.3$ % proposed lot coverage                                                                                                                                                                                                                                                                                                                                                                                                                                                                |
| 50                       | % maximum allowed lot coverage                                                                                                                                                                                                                                                                                                                                                                                                                                                                                                                      |
| Varia                    | nce Criteria (see page 6 for detailed criteria):                                                                                                                                                                                                                                                                                                                                                                                                                                                                                                    |
| 1)                       | What are the extraordinary and exceptional conditions pertaining to the particular piece of property in question (size, shape or topography)? The property is a corner lot located in the Lake Claire neighborhood. The size of the lot is quite small and has maxed out the building lines. There is a large 43" oak landmark tree that renders most of the yard useless without impacting the CRZ                                                                                                                                                 |
|                          | The lot sits below street level and below the neighbors in the rear yard as well.                                                                                                                                                                                                                                                                                                                                                                                                                                                                   |
| 2)                       | How would the application of the Zoning Ordinance of the City of Atlanta to this particular piece of property create an unnecessary hardship? The 43° oak tree is the biggest hinderance of the property. The CRZ takes over 75% of the backyard and we are very mindful of protecting this tree. The homeowners have a son diagnosed with ADHD and Adjustment Disorder (Sensory Processing) that requires a high level of activity and stimulation. Being able to build a pool would help tremendously with his mental health and treatment plans. |
|                          | The child has been doing Occupational Therapy since he was 2 years old. Swimming has always been suggested by his doctors as a part of his Sensory Diet to help teach him to self-regulate his body and mood.                                                                                                                                                                                                                                                                                                                                       |
|                          |                                                                                                                                                                                                                                                                                                                                                                                                                                                                                                                                                     |
| 3)                       | What conditions are peculiar to this particular piece of property?                                                                                                                                                                                                                                                                                                                                                                                                                                                                                  |

June 30, 2023

Re: Proposed Pool for 1835 Indiana Ave / V-23-094

Dear Neighbor,

The Goldstein family is seeking to build a pool in the backyard while protecting the 43" oak landmark tree. A small retaining wall will be required to be installed in the side yard of Mathews Ave.

These plans require a variance because of the size and shape of the yard and the extensive critical root zone of the 43" oak landmark tree. To minimize the critical root zone impact, they are proposing to hug the pool as close to the side yard as possible. It will sit below the street level and have one 4' or two 2' tiered retaining walls incorporated into the pool design. Per code, no wall will be higher than 4'.