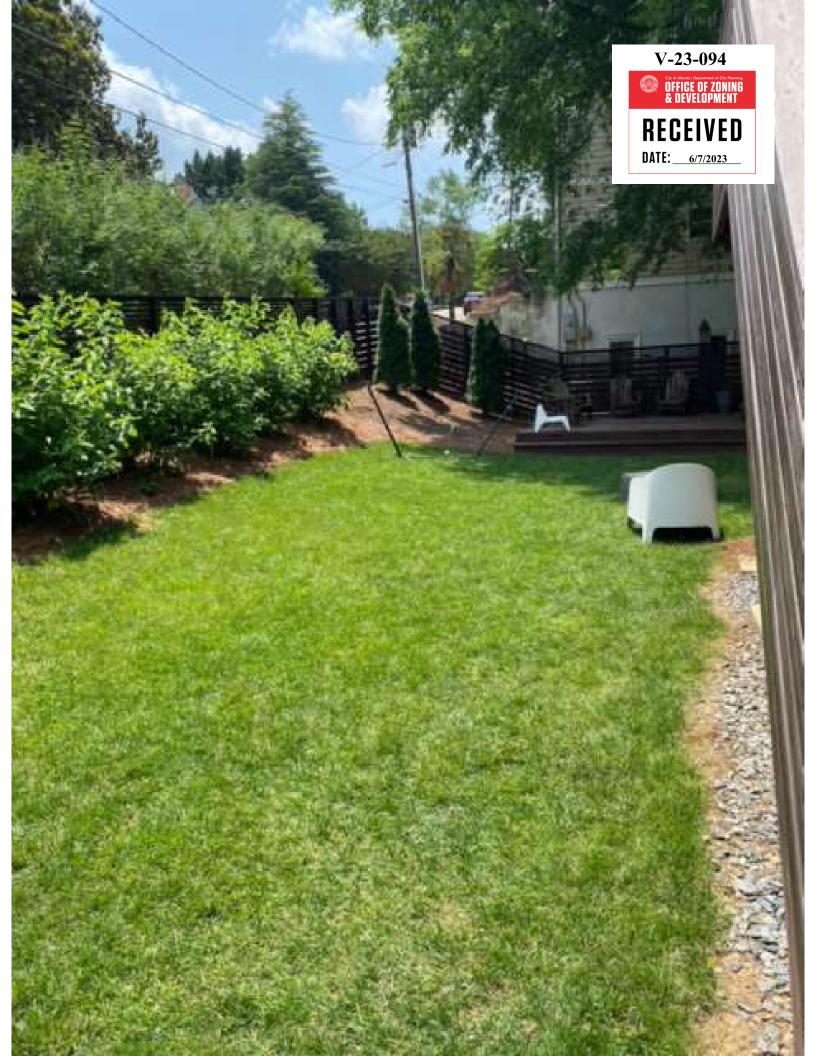

| releva<br>Sumn<br>criter | nary of proposed construction changes to buildings or site (shall not replace submittal of written ia). (Examples: "Convert a 100' x 200' retail space into a restaurant." "Install a 6-foot high opaque woods 'privacy fence' with 6-foot high opaque wall gates.").                                                                                                                                                                                                                                                                               |
|--------------------------|-----------------------------------------------------------------------------------------------------------------------------------------------------------------------------------------------------------------------------------------------------------------------------------------------------------------------------------------------------------------------------------------------------------------------------------------------------------------------------------------------------------------------------------------------------|
| Installati               | ion of a pool in the backyard while protecting the 43" oak landmark tree. A small retaining wall will be required to install on the side yard.  The requesting a 1/2 depth front reduction from 15' to 5.2' is being requested.                                                                                                                                                                                                                                                                                                                     |
| compl                    | osed Lot Coverage (After Construction): Calculate total amount of lot coverage on entire property, after etion of proposed construction, including existing and proposed buildings and other structures; sidewalk ways, parking pads, patios, gravel, etc.; everything except natural planted or undisturbed areas.                                                                                                                                                                                                                                 |
| 3,538                    | covered square feet / $8.565$ total lot square feet = $41.3$ % proposed lot coverage                                                                                                                                                                                                                                                                                                                                                                                                                                                                |
| 50                       | % maximum allowed lot coverage                                                                                                                                                                                                                                                                                                                                                                                                                                                                                                                      |
| Varia                    | nce Criteria (see page 6 for detailed criteria):                                                                                                                                                                                                                                                                                                                                                                                                                                                                                                    |
| 1)                       | What are the extraordinary and exceptional conditions pertaining to the particular piece of property in question (size, shape or topography)? The property is a corner lot located in the Lake Claire neighborhood. The size of the lot is quite small and has maxed out the building lines. There is a large 43" oak landmark tree that renders most of the yard useless without impacting the CRZ                                                                                                                                                 |
|                          | The lot sits below street level and below the neighbors in the rear yard as well.                                                                                                                                                                                                                                                                                                                                                                                                                                                                   |
| 2)                       | How would the application of the Zoning Ordinance of the City of Atlanta to this particular piece of property create an unnecessary hardship? The 43° oak tree is the biggest hinderance of the property. The CRZ takes over 75% of the backyard and we are very mindful of protecting this tree. The homeowners have a son diagnosed with ADHD and Adjustment Disorder (Sensory Processing) that requires a high level of activity and stimulation. Being able to build a pool would help tremendously with his mental health and treatment plans. |
|                          | The child has been doing Occupational Therapy since he was 2 years old. Swimming has always been suggested by his doctors as a part of his Sensory Diet to help teach him to self-regulate his body and mood.                                                                                                                                                                                                                                                                                                                                       |
|                          |                                                                                                                                                                                                                                                                                                                                                                                                                                                                                                                                                     |
| 3)                       | What conditions are peculiar to this particular piece of property?                                                                                                                                                                                                                                                                                                                                                                                                                                                                                  |

June 30, 2023

Re: Proposed Pool for 1835 Indiana Ave / V-23-094

Dear Neighbor,

The Goldstein family is seeking to build a pool in the backyard while protecting the 43" oak landmark tree. A small retaining wall will be required to be installed in the side yard of Mathews Ave.

The other hardship being the very large Oak Tree taking up the rest of the yard. And they, being the mindful, conscientious, and eco-friendly people that they are, would never want to do anything to disrupt the critical rootzone of that historical and uber important tree.

These plans require a variance because of the size and shape of the yard and the extensive critical root zone of the 43" oak landmark tree. To minimize the critical root zone impact, they are proposing to hug the pool as close to the side yard as possible. It will sit below the street level and have one 4' or two 2' tiered retaining walls incorporated into the pool design. Per code, no wall will be higher than 4'.