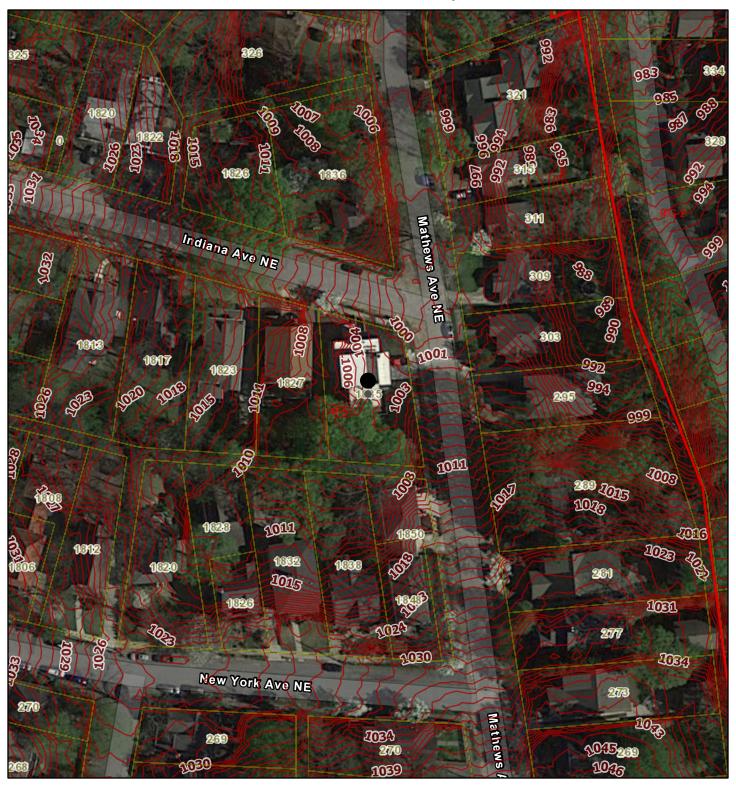

### NOTICE TO APPLICANT

Address of Property:

1835 Indiana AVE NE

City Council District: 5 Neighborhood Planning Unit (NPU): N

Board of Zoning Adjustment (BZA) Hearing Date:

Thursday, August 03, 2023 at 12:00 p.m.

#### BOARD OF ZONING ADJUSTMENT (BZA) REFERRAL FORM

DATE FILED: June 7, 2023 V-23-094 APPLICATION NUMBER COUNCIL DISTRICT 5 NPU N **Allison Bible** DATE: 6/7/2023 Name of Applicant SCOPE OF WORK Installation of a pool. Ne 15-211 at 1835 Indiana Ave **Street Address District & Land Lot** Quadrant to be used for **Residential** purposes. The property is zoned **R-5** 2. Prior to the issuance of a Building Permit, the applicant must seek a variance/special exception for the following reasons: 1. Applicant seeks a special exception to allow a recreational use in yard adjacent to street. 2. Applicant seeks a variance to reduce the half-depth front yard from 15 feet to 5.2 feet. The Applicant has not requested additional variances/special exceptions based on application materials submitted. 1982 ZONING ORDINANCE, AS AMENDED Chapter & Section: Chapter 6 Section 16-28.008(6) Chapter & Section: Chapter 7 Section 16-07.008 (1) & Chapter 28 Section 16-28.007(5)(b) Chapter & Section: