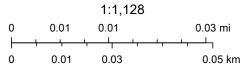

### NOTICE TO APPLICANT

Address of Property:

1835 Indiana AVE NE

City Council District: 5 Neighborhood Planning Unit (NPU): N

Board of Zoning Adjustment (BZA) Hearing Date:

Thursday, August 03, 2023 at 12:00 p.m.

#### BOARD OF ZONING ADJUSTMENT (BZA) REFERRAL FORM

DATE FILED: June 7, 2023 V-23-094 APPLICATION NUMBER COUNCIL DISTRICT 5 NPU N **Allison Bible** DATE: 6/7/2023 Name of Applicant SCOPE OF WORK Installation of a pool. Ne 15-211 at 1835 Indiana Ave **Street Address District & Land Lot** Quadrant to be used for **Residential** purposes. The property is zoned **R-5** 2. Prior to the issuance of a Building Permit, the applicant must seek a variance/special exception for the following reasons: 1. Applicant seeks a special exception to allow a recreational use in yard adjacent to street. 2. Applicant seeks a variance to reduce the half-depth front yard from 15 feet to 5.2 feet. The Applicant has not requested additional variances/special exceptions based on application materials submitted. 1982 ZONING ORDINANCE, AS AMENDED Chapter & Section: Chapter 6 Section 16-28.008(6) Chapter & Section: Chapter 7 Section 16-07.008 (1) & Chapter 28 Section 16-28.007(5)(b) Chapter & Section: