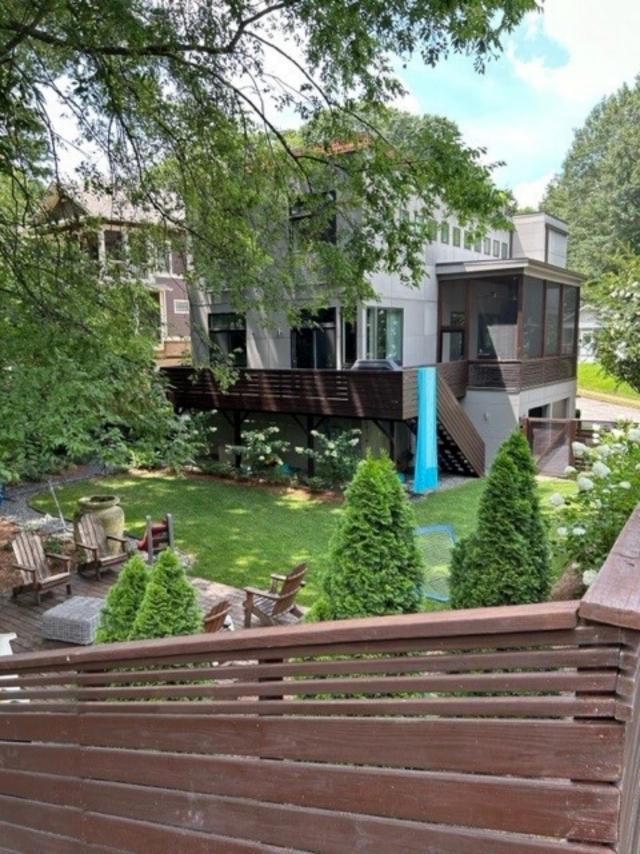

| releva<br>Sumn<br>criter | nary of proposed construction changes to buildings or site (shall not replace submittal of written ia). (Examples: "Convert a 100' x 200' retail space into a restaurant." "Install a 6-foot high opaque woods 'privacy fence' with 6-foot high opaque wall gates.").                                                                                                                                                                                                                                                                               |
|--------------------------|-----------------------------------------------------------------------------------------------------------------------------------------------------------------------------------------------------------------------------------------------------------------------------------------------------------------------------------------------------------------------------------------------------------------------------------------------------------------------------------------------------------------------------------------------------|
| Installati               | ion of a pool in the backyard while protecting the 43" oak landmark tree. A small retaining wall will be required to install on the side yard.  The requesting a 1/2 depth front reduction from 15' to 5.2' is being requested.                                                                                                                                                                                                                                                                                                                     |
| compl                    | osed Lot Coverage (After Construction): Calculate total amount of lot coverage on entire property, after etion of proposed construction, including existing and proposed buildings and other structures; sidewalk ways, parking pads, patios, gravel, etc.; everything except natural planted or undisturbed areas.                                                                                                                                                                                                                                 |
| 3,538                    | covered square feet / $8.565$ total lot square feet = $41.3$ % proposed lot coverage                                                                                                                                                                                                                                                                                                                                                                                                                                                                |
| 50                       | % maximum allowed lot coverage                                                                                                                                                                                                                                                                                                                                                                                                                                                                                                                      |
| Varia                    | nce Criteria (see page 6 for detailed criteria):                                                                                                                                                                                                                                                                                                                                                                                                                                                                                                    |
| 1)                       | What are the extraordinary and exceptional conditions pertaining to the particular piece of property in question (size, shape or topography)? The property is a corner lot located in the Lake Claire neighborhood. The size of the lot is quite small and has maxed out the building lines. There is a large 43" oak landmark tree that renders most of the yard useless without impacting the CRZ                                                                                                                                                 |
|                          | The lot sits below street level and below the neighbors in the rear yard as well.                                                                                                                                                                                                                                                                                                                                                                                                                                                                   |
| 2)                       | How would the application of the Zoning Ordinance of the City of Atlanta to this particular piece of property create an unnecessary hardship? The 43° oak tree is the biggest hinderance of the property. The CRZ takes over 75% of the backyard and we are very mindful of protecting this tree. The homeowners have a son diagnosed with ADHD and Adjustment Disorder (Sensory Processing) that requires a high level of activity and stimulation. Being able to build a pool would help tremendously with his mental health and treatment plans. |
|                          | The child has been doing Occupational Therapy since he was 2 years old. Swimming has always been suggested by his doctors as a part of his Sensory Diet to help teach him to self-regulate his body and mood.                                                                                                                                                                                                                                                                                                                                       |
|                          |                                                                                                                                                                                                                                                                                                                                                                                                                                                                                                                                                     |
| 3)                       | What conditions are peculiar to this particular piece of property?                                                                                                                                                                                                                                                                                                                                                                                                                                                                                  |

June 30, 2023

Re: Proposed Pool for 1835 Indiana Ave / V-23-094

Dear Neighbor,

The Goldstein family is seeking to build a pool in the backyard while protecting the 43" oak landmark tree. A small retaining wall will be required to be installed in the side yard of Mathews Ave.

The other hardship being the very large Oak Tree taking up the rest of the yard. And they, being the mindful, conscientious, and eco-friendly people that they are, would never want to do anything to disrupt the critical rootzone of that historical and uber important tree.

These plans require a variance because of the size and shape of the yard and the extensive critical root zone of the 43" oak landmark tree. To minimize the critical root zone impact, they are proposing to hug the pool as close to the side yard as possible. It will sit below the street level and have one 4' or two 2' tiered retaining walls incorporated into the pool design. Per code, no wall will be higher than 4'.