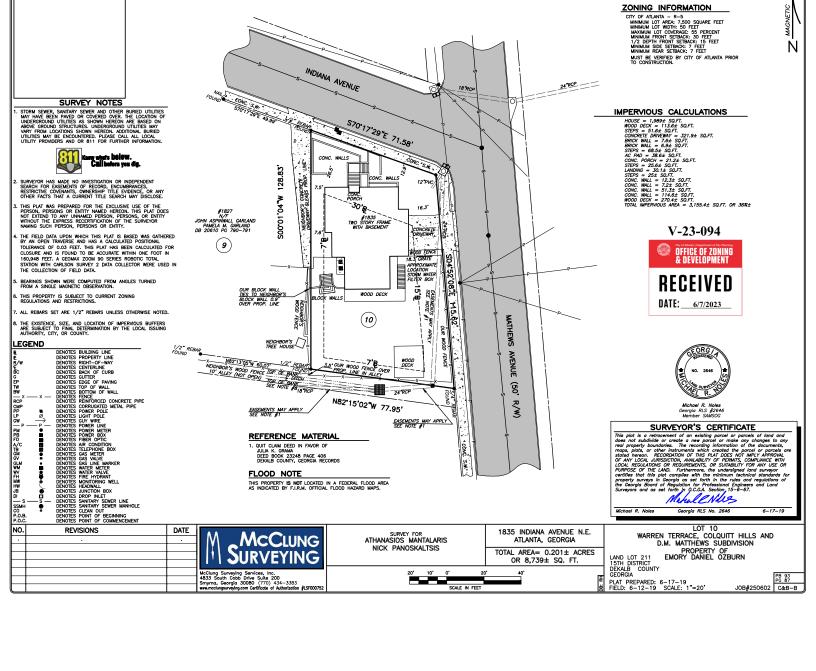

## APPLICATION FOR BOARD OF ZONING ADJUSTMENT

|                                                                                                                                                                                                                                                           | irk "X" next to the type o                                                                                                                                   | f application                                                                         | on(s) you are submitti                                                                                                                                                                                                                                                                                                                                                                                                                                                                                                                                                                                                                                                                                                                                                                                                                                                                                                                                                                                                                                                                                                                                                                                                                                                                                                                                                                                                                                                                                                                                                                                                                                                                                                                                                                                                                                                                                                                                                                                                                                                                                                         | ng:<br>V-23-094                                                                                                |
|-----------------------------------------------------------------------------------------------------------------------------------------------------------------------------------------------------------------------------------------------------------|--------------------------------------------------------------------------------------------------------------------------------------------------------------|---------------------------------------------------------------------------------------|--------------------------------------------------------------------------------------------------------------------------------------------------------------------------------------------------------------------------------------------------------------------------------------------------------------------------------------------------------------------------------------------------------------------------------------------------------------------------------------------------------------------------------------------------------------------------------------------------------------------------------------------------------------------------------------------------------------------------------------------------------------------------------------------------------------------------------------------------------------------------------------------------------------------------------------------------------------------------------------------------------------------------------------------------------------------------------------------------------------------------------------------------------------------------------------------------------------------------------------------------------------------------------------------------------------------------------------------------------------------------------------------------------------------------------------------------------------------------------------------------------------------------------------------------------------------------------------------------------------------------------------------------------------------------------------------------------------------------------------------------------------------------------------------------------------------------------------------------------------------------------------------------------------------------------------------------------------------------------------------------------------------------------------------------------------------------------------------------------------------------------|----------------------------------------------------------------------------------------------------------------|
|                                                                                                                                                                                                                                                           | Variance                                                                                                                                                     |                                                                                       | X                                                                                                                                                                                                                                                                                                                                                                                                                                                                                                                                                                                                                                                                                                                                                                                                                                                                                                                                                                                                                                                                                                                                                                                                                                                                                                                                                                                                                                                                                                                                                                                                                                                                                                                                                                                                                                                                                                                                                                                                                                                                                                                              | OFFICE OF ZONING & DEVELOPMENT                                                                                 |
|                                                                                                                                                                                                                                                           | Special Exception Variance & Special Exce                                                                                                                    | ntion                                                                                 |                                                                                                                                                                                                                                                                                                                                                                                                                                                                                                                                                                                                                                                                                                                                                                                                                                                                                                                                                                                                                                                                                                                                                                                                                                                                                                                                                                                                                                                                                                                                                                                                                                                                                                                                                                                                                                                                                                                                                                                                                                                                                                                                |                                                                                                                |
|                                                                                                                                                                                                                                                           | variance & Special Exce                                                                                                                                      | huon                                                                                  |                                                                                                                                                                                                                                                                                                                                                                                                                                                                                                                                                                                                                                                                                                                                                                                                                                                                                                                                                                                                                                                                                                                                                                                                                                                                                                                                                                                                                                                                                                                                                                                                                                                                                                                                                                                                                                                                                                                                                                                                                                                                                                                                | RECEIVED                                                                                                       |
| Date Filed 6.7.2023                                                                                                                                                                                                                                       |                                                                                                                                                              |                                                                                       | Application Number _                                                                                                                                                                                                                                                                                                                                                                                                                                                                                                                                                                                                                                                                                                                                                                                                                                                                                                                                                                                                                                                                                                                                                                                                                                                                                                                                                                                                                                                                                                                                                                                                                                                                                                                                                                                                                                                                                                                                                                                                                                                                                                           | DATE: <u>6/7/2023</u>                                                                                          |
| Name of Applicant Allison                                                                                                                                                                                                                                 | Bible                                                                                                                                                        | Daytin                                                                                | ne Phone 404-556                                                                                                                                                                                                                                                                                                                                                                                                                                                                                                                                                                                                                                                                                                                                                                                                                                                                                                                                                                                                                                                                                                                                                                                                                                                                                                                                                                                                                                                                                                                                                                                                                                                                                                                                                                                                                                                                                                                                                                                                                                                                                                               | 6-0767                                                                                                         |
| Company Name (if applicable)                                                                                                                                                                                                                              |                                                                                                                                                              |                                                                                       | email abworks40                                                                                                                                                                                                                                                                                                                                                                                                                                                                                                                                                                                                                                                                                                                                                                                                                                                                                                                                                                                                                                                                                                                                                                                                                                                                                                                                                                                                                                                                                                                                                                                                                                                                                                                                                                                                                                                                                                                                                                                                                                                                                                                | @gmail.com                                                                                                     |
| Address 1463 Sylvan (                                                                                                                                                                                                                                     | Circle NE Brook                                                                                                                                              | haven,                                                                                | GA 30319                                                                                                                                                                                                                                                                                                                                                                                                                                                                                                                                                                                                                                                                                                                                                                                                                                                                                                                                                                                                                                                                                                                                                                                                                                                                                                                                                                                                                                                                                                                                                                                                                                                                                                                                                                                                                                                                                                                                                                                                                                                                                                                       |                                                                                                                |
| street                                                                                                                                                                                                                                                    |                                                                                                                                                              | city                                                                                  | state                                                                                                                                                                                                                                                                                                                                                                                                                                                                                                                                                                                                                                                                                                                                                                                                                                                                                                                                                                                                                                                                                                                                                                                                                                                                                                                                                                                                                                                                                                                                                                                                                                                                                                                                                                                                                                                                                                                                                                                                                                                                                                                          | zip code                                                                                                       |
| Name of Property Owner Key                                                                                                                                                                                                                                |                                                                                                                                                              |                                                                                       |                                                                                                                                                                                                                                                                                                                                                                                                                                                                                                                                                                                                                                                                                                                                                                                                                                                                                                                                                                                                                                                                                                                                                                                                                                                                                                                                                                                                                                                                                                                                                                                                                                                                                                                                                                                                                                                                                                                                                                                                                                                                                                                                | 1-4308                                                                                                         |
| Address 1835 Indiana                                                                                                                                                                                                                                      | Ave NE Allania                                                                                                                                               | , GA 30                                                                               |                                                                                                                                                                                                                                                                                                                                                                                                                                                                                                                                                                                                                                                                                                                                                                                                                                                                                                                                                                                                                                                                                                                                                                                                                                                                                                                                                                                                                                                                                                                                                                                                                                                                                                                                                                                                                                                                                                                                                                                                                                                                                                                                |                                                                                                                |
| street                                                                                                                                                                                                                                                    |                                                                                                                                                              | city                                                                                  | state                                                                                                                                                                                                                                                                                                                                                                                                                                                                                                                                                                                                                                                                                                                                                                                                                                                                                                                                                                                                                                                                                                                                                                                                                                                                                                                                                                                                                                                                                                                                                                                                                                                                                                                                                                                                                                                                                                                                                                                                                                                                                                                          | zip code                                                                                                       |
| Area: TOTAL AREA - 8,565 SQ. FT. or 0.1966 ACRES   Lot:  Property is zoned: R-5                                                                                                                                                                           | 211 District: <u>15</u> , Council District: <u>5</u>                                                                                                         | , <u>C</u><br>, Neiş                                                                  | DeKalb ghborhood Planning U                                                                                                                                                                                                                                                                                                                                                                                                                                                                                                                                                                                                                                                                                                                                                                                                                                                                                                                                                                                                                                                                                                                                                                                                                                                                                                                                                                                                                                                                                                                                                                                                                                                                                                                                                                                                                                                                                                                                                                                                                                                                                                    | County, GA. nit (NPU): N                                                                                       |
| TO THE BOARD OF ZONING Office of Zoning and Development that the Board of Zoning Adjust I hereby authorize the staff of described property. I understant to the instructions given to me that all statements herein and at Sworn To And Subscribed Before | ment prior to seeking a buttment grant a Variance or the Office of Zoning and that it is my responsibility the Office of Zoning attached hereto are true and | ilding pern<br>Special Ex<br>d Developi<br>ty to post a<br>and Develo<br>l correct to | ment to inspect the propublic notice sign on topment upon filing this the best of my knowle   When the  | remises of the above- he property according application. I swear dge and belief.  for Owner (Applicant)  stein |
| Sworn To And Subscribed Before Market Public                                                                                                                                                                                                              | ore Me This Day Of                                                                                                                                           | <u> </u>                                                                              | COMPANY OF THE PARTY OF THE PAR | NOTARL THE                                                                                                     |

## **SUMMARY & JUSTIFICATION FOR VARIANCES**

| Directions: Complete responses must be provided for ALL questions. Incomplete applications will not be        |
|---------------------------------------------------------------------------------------------------------------|
| accepted. The space below may be utilized or responses may be submitted as a separate attachment. Specific    |
| criteria for Board approval of variances may be found on page 7. The justification must address the criteria. |
| Please submit a typewritten or legible justification.                                                         |
|                                                                                                               |
| Is the property described in this application subject to a pending application or ordinance for a Pezoning or |

| releva<br>Sumn<br>criter | nary of proposed construction changes to buildings or site (shall not replace submittal of written ia). (Examples: "Convert a 100' x 200' retail space into a restaurant." "Install a 6-foot high opaque woods 'privacy fence' with 6-foot high opaque wall gates.").                                                                                                                                                                                                                                                                               |
|--------------------------|-----------------------------------------------------------------------------------------------------------------------------------------------------------------------------------------------------------------------------------------------------------------------------------------------------------------------------------------------------------------------------------------------------------------------------------------------------------------------------------------------------------------------------------------------------|
| Installati               | ion of a pool in the backyard while protecting the 43" oak landmark tree. A small retaining wall will be required to install on the side yard.  The requesting a 1/2 depth front reduction from 15' to 5.2' is being requested.                                                                                                                                                                                                                                                                                                                     |
| compl                    | osed Lot Coverage (After Construction): Calculate total amount of lot coverage on entire property, after etion of proposed construction, including existing and proposed buildings and other structures; sidewalk ways, parking pads, patios, gravel, etc.; everything except natural planted or undisturbed areas.                                                                                                                                                                                                                                 |
| 3,538                    | covered square feet / $8.565$ total lot square feet = $41.3$ % proposed lot coverage                                                                                                                                                                                                                                                                                                                                                                                                                                                                |
| 50                       | % maximum allowed lot coverage                                                                                                                                                                                                                                                                                                                                                                                                                                                                                                                      |
| Varia                    | nce Criteria (see page 6 for detailed criteria):                                                                                                                                                                                                                                                                                                                                                                                                                                                                                                    |
| 1)                       | What are the extraordinary and exceptional conditions pertaining to the particular piece of property in question (size, shape or topography)? The property is a corner lot located in the Lake Claire neighborhood. The size of the lot is quite small and has maxed out the building lines. There is a large 43" oak landmark tree that renders most of the yard useless without impacting the CRZ                                                                                                                                                 |
|                          | The lot sits below street level and below the neighbors in the rear yard as well.                                                                                                                                                                                                                                                                                                                                                                                                                                                                   |
| 2)                       | How would the application of the Zoning Ordinance of the City of Atlanta to this particular piece of property create an unnecessary hardship? The 43° oak tree is the biggest hinderance of the property. The CRZ takes over 75% of the backyard and we are very mindful of protecting this tree. The homeowners have a son diagnosed with ADHD and Adjustment Disorder (Sensory Processing) that requires a high level of activity and stimulation. Being able to build a pool would help tremendously with his mental health and treatment plans. |
|                          | The child has been doing Occupational Therapy since he was 2 years old. Swimming has always been suggested by his doctors as a part of his Sensory Diet to help teach him to self-regulate his body and mood.                                                                                                                                                                                                                                                                                                                                       |
|                          |                                                                                                                                                                                                                                                                                                                                                                                                                                                                                                                                                     |
| 3)                       | What conditions are peculiar to this particular piece of property?                                                                                                                                                                                                                                                                                                                                                                                                                                                                                  |