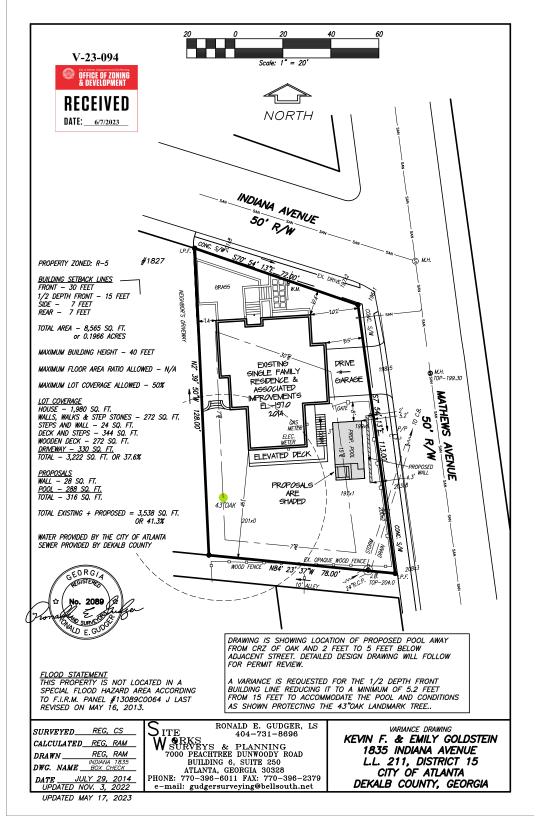

## **SUMMARY & JUSTIFICATION FOR VARIANCES**

| Directions: Complete responses must be provided for ALL questions. Incomplete applications will not be        |
|---------------------------------------------------------------------------------------------------------------|
| accepted. The space below may be utilized or responses may be submitted as a separate attachment. Specific    |
| criteria for Board approval of variances may be found on page 7. The justification must address the criteria. |
| Please submit a typewritten or legible justification.                                                         |
|                                                                                                               |
| Is the property described in this application subject to a pending application or ordinance for a Pezoning or |

| releva<br>Sumn<br>criter | nary of proposed construction changes to buildings or site (shall not replace submittal of written ia). (Examples: "Convert a 100' x 200' retail space into a restaurant." "Install a 6-foot high opaque woods 'privacy fence' with 6-foot high opaque wall gates.").                                                                                                                                                                                                                                                                               |
|--------------------------|-----------------------------------------------------------------------------------------------------------------------------------------------------------------------------------------------------------------------------------------------------------------------------------------------------------------------------------------------------------------------------------------------------------------------------------------------------------------------------------------------------------------------------------------------------|
| Installati               | ion of a pool in the backyard while protecting the 43" oak landmark tree. A small retaining wall will be required to install on the side yard.  The requesting a 1/2 depth front reduction from 15' to 5.2' is being requested.                                                                                                                                                                                                                                                                                                                     |
| compl                    | osed Lot Coverage (After Construction): Calculate total amount of lot coverage on entire property, after etion of proposed construction, including existing and proposed buildings and other structures; sidewalk ways, parking pads, patios, gravel, etc.; everything except natural planted or undisturbed areas.                                                                                                                                                                                                                                 |
| 3,538                    | covered square feet / $8.565$ total lot square feet = $41.3$ % proposed lot coverage                                                                                                                                                                                                                                                                                                                                                                                                                                                                |
| 50                       | % maximum allowed lot coverage                                                                                                                                                                                                                                                                                                                                                                                                                                                                                                                      |
| Varia                    | nce Criteria (see page 6 for detailed criteria):                                                                                                                                                                                                                                                                                                                                                                                                                                                                                                    |
| 1)                       | What are the extraordinary and exceptional conditions pertaining to the particular piece of property in question (size, shape or topography)? The property is a corner lot located in the Lake Claire neighborhood. The size of the lot is quite small and has maxed out the building lines. There is a large 43" oak landmark tree that renders most of the yard useless without impacting the CRZ                                                                                                                                                 |
|                          | The lot sits below street level and below the neighbors in the rear yard as well.                                                                                                                                                                                                                                                                                                                                                                                                                                                                   |
| 2)                       | How would the application of the Zoning Ordinance of the City of Atlanta to this particular piece of property create an unnecessary hardship? The 43° oak tree is the biggest hinderance of the property. The CRZ takes over 75% of the backyard and we are very mindful of protecting this tree. The homeowners have a son diagnosed with ADHD and Adjustment Disorder (Sensory Processing) that requires a high level of activity and stimulation. Being able to build a pool would help tremendously with his mental health and treatment plans. |
|                          | The child has been doing Occupational Therapy since he was 2 years old. Swimming has always been suggested by his doctors as a part of his Sensory Diet to help teach him to self-regulate his body and mood.                                                                                                                                                                                                                                                                                                                                       |
|                          |                                                                                                                                                                                                                                                                                                                                                                                                                                                                                                                                                     |
| 3)                       | What conditions are peculiar to this particular piece of property?                                                                                                                                                                                                                                                                                                                                                                                                                                                                                  |

June 30, 2023

Re: Proposed Pool for 1835 Indiana Ave / V-23-094

Dear Neighbor,

The Goldstein family is seeking to build a pool in the backyard while protecting the 43" oak landmark tree. A small retaining wall will be required to be installed in the side yard of Mathews Ave.

These plans require a variance because of the size and shape of the yard and the extensive critical root zone of the 43" oak landmark tree. To minimize the critical root zone impact, they are proposing to hug the pool as close to the side yard as possible. It will sit below the street level and have one 4' or two 2' tiered retaining walls incorporated into the pool design. Per code, no wall will be higher than 4'.