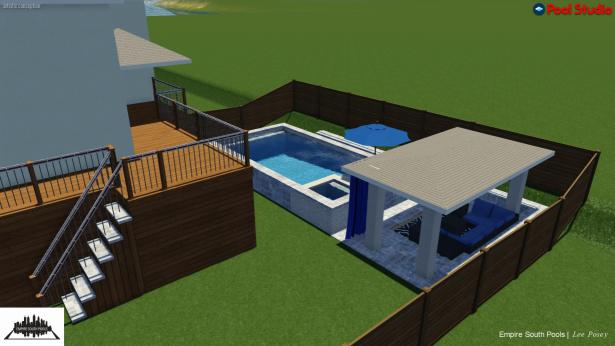

#### BOARD OF ZONING ADJUSTMENT (BZA) REFERRAL FORM

DATE FILED: June 7, 2023 V-23-094 APPLICATION NUMBER COUNCIL DISTRICT 5 NPU N **Allison Bible** DATE: 6/7/2023 Name of Applicant SCOPE OF WORK Installation of a pool. Ne 15-211 at 1835 Indiana Ave **Street Address District & Land Lot** Quadrant to be used for **Residential** purposes. The property is zoned **R-5** 2. Prior to the issuance of a Building Permit, the applicant must seek a variance/special exception for the following reasons: 1. Applicant seeks a special exception to allow a recreational use in yard adjacent to street. 2. Applicant seeks a variance to reduce the half-depth front yard from 15 feet to 5.2 feet. The Applicant has not requested additional variances/special exceptions based on application materials submitted. 1982 ZONING ORDINANCE, AS AMENDED Chapter & Section: Chapter 6 Section 16-28.008(6) Chapter & Section: Chapter 7 Section 16-07.008 (1) & Chapter 28 Section 16-28.007(5)(b) Chapter & Section:

| releva<br>Sumn<br>criter | nary of proposed construction changes to buildings or site (shall not replace submittal of written ia). (Examples: "Convert a 100' x 200' retail space into a restaurant." "Install a 6-foot high opaque woods 'privacy fence' with 6-foot high opaque wall gates.").                                                                                                                                                                                                                                                                               |
|--------------------------|-----------------------------------------------------------------------------------------------------------------------------------------------------------------------------------------------------------------------------------------------------------------------------------------------------------------------------------------------------------------------------------------------------------------------------------------------------------------------------------------------------------------------------------------------------|
| Installati               | ion of a pool in the backyard while protecting the 43" oak landmark tree. A small retaining wall will be required to install on the side yard.  The requesting a 1/2 depth front reduction from 15' to 5.2' is being requested.                                                                                                                                                                                                                                                                                                                     |
| compl                    | osed Lot Coverage (After Construction): Calculate total amount of lot coverage on entire property, after etion of proposed construction, including existing and proposed buildings and other structures; sidewalk ways, parking pads, patios, gravel, etc.; everything except natural planted or undisturbed areas.                                                                                                                                                                                                                                 |
| 3,538                    | covered square feet / $8.565$ total lot square feet = $41.3$ % proposed lot coverage                                                                                                                                                                                                                                                                                                                                                                                                                                                                |
| 50                       | % maximum allowed lot coverage                                                                                                                                                                                                                                                                                                                                                                                                                                                                                                                      |
| Varia                    | nce Criteria (see page 6 for detailed criteria):                                                                                                                                                                                                                                                                                                                                                                                                                                                                                                    |
| 1)                       | What are the extraordinary and exceptional conditions pertaining to the particular piece of property in question (size, shape or topography)? The property is a corner lot located in the Lake Claire neighborhood. The size of the lot is quite small and has maxed out the building lines. There is a large 43" oak landmark tree that renders most of the yard useless without impacting the CRZ                                                                                                                                                 |
|                          | The lot sits below street level and below the neighbors in the rear yard as well.                                                                                                                                                                                                                                                                                                                                                                                                                                                                   |
| 2)                       | How would the application of the Zoning Ordinance of the City of Atlanta to this particular piece of property create an unnecessary hardship? The 43° oak tree is the biggest hinderance of the property. The CRZ takes over 75% of the backyard and we are very mindful of protecting this tree. The homeowners have a son diagnosed with ADHD and Adjustment Disorder (Sensory Processing) that requires a high level of activity and stimulation. Being able to build a pool would help tremendously with his mental health and treatment plans. |
|                          | The child has been doing Occupational Therapy since he was 2 years old. Swimming has always been suggested by his doctors as a part of his Sensory Diet to help teach him to self-regulate his body and mood.                                                                                                                                                                                                                                                                                                                                       |
|                          |                                                                                                                                                                                                                                                                                                                                                                                                                                                                                                                                                     |
| 3)                       | What conditions are peculiar to this particular piece of property?                                                                                                                                                                                                                                                                                                                                                                                                                                                                                  |

June 30, 2023

Re: Proposed Pool for 1835 Indiana Ave / V-23-094

Dear Neighbor,

The Goldstein family is seeking to build a pool in the backyard while protecting the 43" oak landmark tree. A small retaining wall will be required to be installed in the side yard of Mathews Ave.

These plans require a variance because of the size and shape of the yard and the extensive critical root zone of the 43" oak landmark tree. To minimize the critical root zone impact, they are proposing to hug the pool as close to the side yard as possible. It will sit below the street level and have one 4' or two 2' tiered retaining walls incorporated into the pool design. Per code, no wall will be higher than 4'.