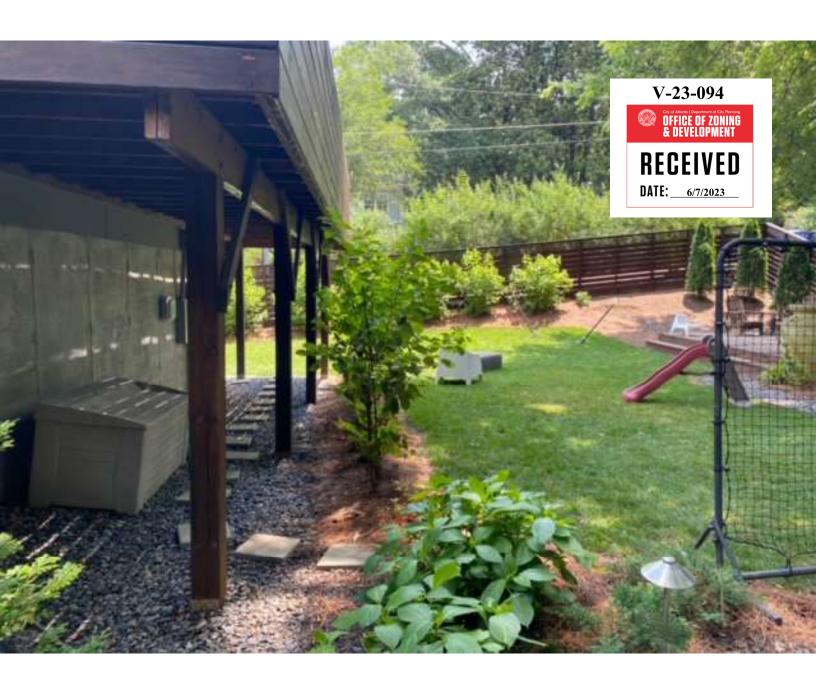

| releva<br>Sumn<br>criter | nary of proposed construction changes to buildings or site (shall not replace submittal of written ia). (Examples: "Convert a 100' x 200' retail space into a restaurant." "Install a 6-foot high opaque woods 'privacy fence' with 6-foot high opaque wall gates.").                                                                                                                                                                                                                                                                               |
|--------------------------|-----------------------------------------------------------------------------------------------------------------------------------------------------------------------------------------------------------------------------------------------------------------------------------------------------------------------------------------------------------------------------------------------------------------------------------------------------------------------------------------------------------------------------------------------------|
| Installati               | ion of a pool in the backyard while protecting the 43" oak landmark tree. A small retaining wall will be required to install on the side yard.  The requesting a 1/2 depth front reduction from 15' to 5.2' is being requested.                                                                                                                                                                                                                                                                                                                     |
| compl                    | osed Lot Coverage (After Construction): Calculate total amount of lot coverage on entire property, after etion of proposed construction, including existing and proposed buildings and other structures; sidewalk ways, parking pads, patios, gravel, etc.; everything except natural planted or undisturbed areas.                                                                                                                                                                                                                                 |
| 3,538                    | covered square feet / $8.565$ total lot square feet = $41.3$ % proposed lot coverage                                                                                                                                                                                                                                                                                                                                                                                                                                                                |
| 50                       | % maximum allowed lot coverage                                                                                                                                                                                                                                                                                                                                                                                                                                                                                                                      |
| Varia                    | nce Criteria (see page 6 for detailed criteria):                                                                                                                                                                                                                                                                                                                                                                                                                                                                                                    |
| 1)                       | What are the extraordinary and exceptional conditions pertaining to the particular piece of property in question (size, shape or topography)? The property is a corner lot located in the Lake Claire neighborhood. The size of the lot is quite small and has maxed out the building lines. There is a large 43" oak landmark tree that renders most of the yard useless without impacting the CRZ                                                                                                                                                 |
|                          | The lot sits below street level and below the neighbors in the rear yard as well.                                                                                                                                                                                                                                                                                                                                                                                                                                                                   |
| 2)                       | How would the application of the Zoning Ordinance of the City of Atlanta to this particular piece of property create an unnecessary hardship? The 43° oak tree is the biggest hinderance of the property. The CRZ takes over 75% of the backyard and we are very mindful of protecting this tree. The homeowners have a son diagnosed with ADHD and Adjustment Disorder (Sensory Processing) that requires a high level of activity and stimulation. Being able to build a pool would help tremendously with his mental health and treatment plans. |
|                          | The child has been doing Occupational Therapy since he was 2 years old. Swimming has always been suggested by his doctors as a part of his Sensory Diet to help teach him to self-regulate his body and mood.                                                                                                                                                                                                                                                                                                                                       |
|                          |                                                                                                                                                                                                                                                                                                                                                                                                                                                                                                                                                     |
| 3)                       | What conditions are peculiar to this particular piece of property?                                                                                                                                                                                                                                                                                                                                                                                                                                                                                  |

June 30, 2023

Re: Proposed Pool for 1835 Indiana Ave / V-23-094

Dear Neighbor,

The Goldstein family is seeking to build a pool in the backyard while protecting the 43" oak landmark tree. A small retaining wall will be required to be installed in the side yard of Mathews Ave.

The other hardship being the very large Oak Tree taking up the rest of the yard. And they, being the mindful, conscientious, and eco-friendly people that they are, would never want to do anything to disrupt the critical rootzone of that historical and uber important tree.

These plans require a variance because of the size and shape of the yard and the extensive critical root zone of the 43" oak landmark tree. To minimize the critical root zone impact, they are proposing to hug the pool as close to the side yard as possible. It will sit below the street level and have one 4' or two 2' tiered retaining walls incorporated into the pool design. Per code, no wall will be higher than 4'.