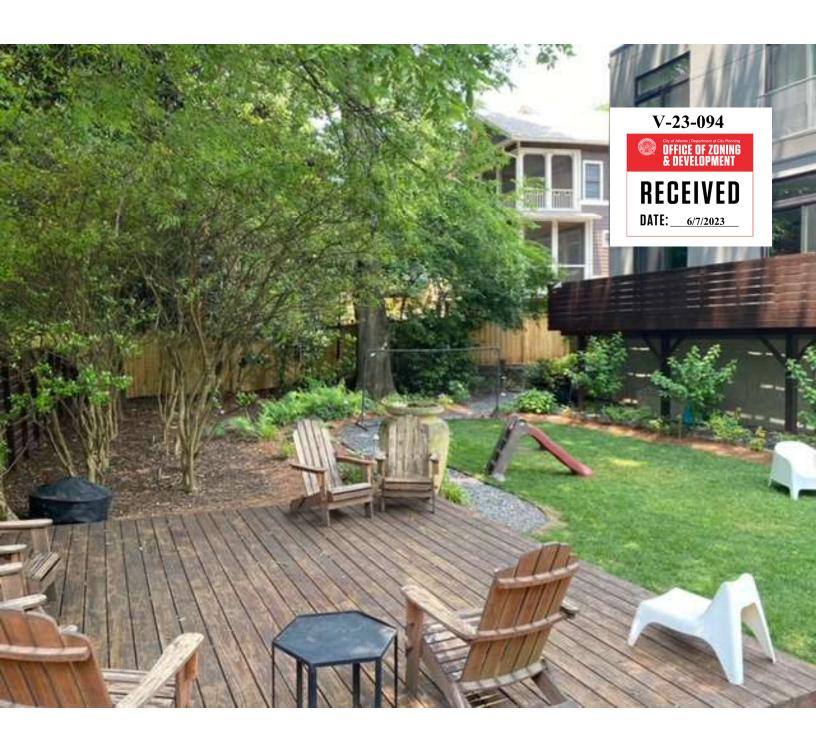

| releva<br>Sumn<br>criter | nary of proposed construction changes to buildings or site (shall not replace submittal of written ia). (Examples: "Convert a 100' x 200' retail space into a restaurant." "Install a 6-foot high opaque woods 'privacy fence' with 6-foot high opaque wall gates.").                                                                                                                                                                                                                                                                               |
|--------------------------|-----------------------------------------------------------------------------------------------------------------------------------------------------------------------------------------------------------------------------------------------------------------------------------------------------------------------------------------------------------------------------------------------------------------------------------------------------------------------------------------------------------------------------------------------------|
| Installati               | ion of a pool in the backyard while protecting the 43" oak landmark tree. A small retaining wall will be required to install on the side yard.  The requesting a 1/2 depth front reduction from 15' to 5.2' is being requested.                                                                                                                                                                                                                                                                                                                     |
| compl                    | osed Lot Coverage (After Construction): Calculate total amount of lot coverage on entire property, after etion of proposed construction, including existing and proposed buildings and other structures; sidewalk ways, parking pads, patios, gravel, etc.; everything except natural planted or undisturbed areas.                                                                                                                                                                                                                                 |
| 3,538                    | covered square feet / $8.565$ total lot square feet = $41.3$ % proposed lot coverage                                                                                                                                                                                                                                                                                                                                                                                                                                                                |
| 50                       | % maximum allowed lot coverage                                                                                                                                                                                                                                                                                                                                                                                                                                                                                                                      |
| Varia                    | nce Criteria (see page 6 for detailed criteria):                                                                                                                                                                                                                                                                                                                                                                                                                                                                                                    |
| 1)                       | What are the extraordinary and exceptional conditions pertaining to the particular piece of property in question (size, shape or topography)? The property is a corner lot located in the Lake Claire neighborhood. The size of the lot is quite small and has maxed out the building lines. There is a large 43" oak landmark tree that renders most of the yard useless without impacting the CRZ                                                                                                                                                 |
|                          | The lot sits below street level and below the neighbors in the rear yard as well.                                                                                                                                                                                                                                                                                                                                                                                                                                                                   |
| 2)                       | How would the application of the Zoning Ordinance of the City of Atlanta to this particular piece of property create an unnecessary hardship? The 43° oak tree is the biggest hinderance of the property. The CRZ takes over 75% of the backyard and we are very mindful of protecting this tree. The homeowners have a son diagnosed with ADHD and Adjustment Disorder (Sensory Processing) that requires a high level of activity and stimulation. Being able to build a pool would help tremendously with his mental health and treatment plans. |
|                          | The child has been doing Occupational Therapy since he was 2 years old. Swimming has always been suggested by his doctors as a part of his Sensory Diet to help teach him to self-regulate his body and mood.                                                                                                                                                                                                                                                                                                                                       |
|                          |                                                                                                                                                                                                                                                                                                                                                                                                                                                                                                                                                     |
| 3)                       | What conditions are peculiar to this particular piece of property?                                                                                                                                                                                                                                                                                                                                                                                                                                                                                  |

June 30, 2023

Re: Proposed Pool for 1835 Indiana Ave / V-23-094

Dear Neighbor,

The Goldstein family is seeking to build a pool in the backyard while protecting the 43" oak landmark tree. A small retaining wall will be required to be installed in the side yard of Mathews Ave.

The other hardship being the very large Oak Tree taking up the rest of the yard. And they, being the mindful, conscientious, and eco-friendly people that they are, would never want to do anything to disrupt the critical rootzone of that historical and uber important tree.

These plans require a variance because of the size and shape of the yard and the extensive critical root zone of the 43" oak landmark tree. To minimize the critical root zone impact, they are proposing to hug the pool as close to the side yard as possible. It will sit below the street level and have one 4' or two 2' tiered retaining walls incorporated into the pool design. Per code, no wall will be higher than 4'.