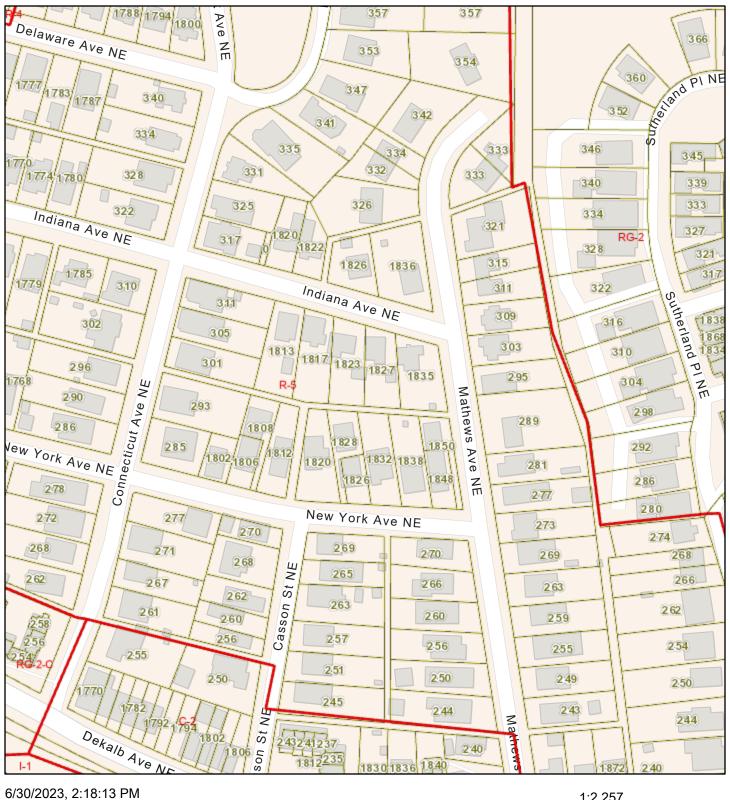

## APPLICATION FOR BOARD OF ZONING ADJUSTMENT

|                                                                                                                                                                                                                                                           | irk "X" next to the type o                                                                                                                                   | f application                                                                         | on(s) you are submitti                                                                                                                                                                                                                                                                                                                                                                                                                                                                                                                                                                                                                                                                                                                                                                                                                                                                                                                                                                                                                                                                                                                                                                                                                                                                                                                                                                                                                                                                                                                                                                                                                                                                                                                                                                                                                                                                                                                                                                                                                                                                                                         | ng:<br>V-23-094                                                                                                |
|-----------------------------------------------------------------------------------------------------------------------------------------------------------------------------------------------------------------------------------------------------------|--------------------------------------------------------------------------------------------------------------------------------------------------------------|---------------------------------------------------------------------------------------|--------------------------------------------------------------------------------------------------------------------------------------------------------------------------------------------------------------------------------------------------------------------------------------------------------------------------------------------------------------------------------------------------------------------------------------------------------------------------------------------------------------------------------------------------------------------------------------------------------------------------------------------------------------------------------------------------------------------------------------------------------------------------------------------------------------------------------------------------------------------------------------------------------------------------------------------------------------------------------------------------------------------------------------------------------------------------------------------------------------------------------------------------------------------------------------------------------------------------------------------------------------------------------------------------------------------------------------------------------------------------------------------------------------------------------------------------------------------------------------------------------------------------------------------------------------------------------------------------------------------------------------------------------------------------------------------------------------------------------------------------------------------------------------------------------------------------------------------------------------------------------------------------------------------------------------------------------------------------------------------------------------------------------------------------------------------------------------------------------------------------------|----------------------------------------------------------------------------------------------------------------|
|                                                                                                                                                                                                                                                           | Variance                                                                                                                                                     |                                                                                       | X                                                                                                                                                                                                                                                                                                                                                                                                                                                                                                                                                                                                                                                                                                                                                                                                                                                                                                                                                                                                                                                                                                                                                                                                                                                                                                                                                                                                                                                                                                                                                                                                                                                                                                                                                                                                                                                                                                                                                                                                                                                                                                                              | OFFICE OF ZONING & DEVELOPMENT                                                                                 |
|                                                                                                                                                                                                                                                           | Special Exception Variance & Special Exce                                                                                                                    | ntion                                                                                 |                                                                                                                                                                                                                                                                                                                                                                                                                                                                                                                                                                                                                                                                                                                                                                                                                                                                                                                                                                                                                                                                                                                                                                                                                                                                                                                                                                                                                                                                                                                                                                                                                                                                                                                                                                                                                                                                                                                                                                                                                                                                                                                                |                                                                                                                |
|                                                                                                                                                                                                                                                           | variance & Special Exce                                                                                                                                      | huon                                                                                  |                                                                                                                                                                                                                                                                                                                                                                                                                                                                                                                                                                                                                                                                                                                                                                                                                                                                                                                                                                                                                                                                                                                                                                                                                                                                                                                                                                                                                                                                                                                                                                                                                                                                                                                                                                                                                                                                                                                                                                                                                                                                                                                                | RECEIVED                                                                                                       |
| Date Filed 6.7.2023                                                                                                                                                                                                                                       |                                                                                                                                                              |                                                                                       | Application Number _                                                                                                                                                                                                                                                                                                                                                                                                                                                                                                                                                                                                                                                                                                                                                                                                                                                                                                                                                                                                                                                                                                                                                                                                                                                                                                                                                                                                                                                                                                                                                                                                                                                                                                                                                                                                                                                                                                                                                                                                                                                                                                           | DATE: <u>6/7/2023</u>                                                                                          |
| Name of Applicant Allison                                                                                                                                                                                                                                 | Bible                                                                                                                                                        | Daytin                                                                                | ne Phone 404-556                                                                                                                                                                                                                                                                                                                                                                                                                                                                                                                                                                                                                                                                                                                                                                                                                                                                                                                                                                                                                                                                                                                                                                                                                                                                                                                                                                                                                                                                                                                                                                                                                                                                                                                                                                                                                                                                                                                                                                                                                                                                                                               | 6-0767                                                                                                         |
| Company Name (if applicable)                                                                                                                                                                                                                              |                                                                                                                                                              |                                                                                       | email abworks40                                                                                                                                                                                                                                                                                                                                                                                                                                                                                                                                                                                                                                                                                                                                                                                                                                                                                                                                                                                                                                                                                                                                                                                                                                                                                                                                                                                                                                                                                                                                                                                                                                                                                                                                                                                                                                                                                                                                                                                                                                                                                                                | @gmail.com                                                                                                     |
| Address 1463 Sylvan (                                                                                                                                                                                                                                     | Circle NE Brook                                                                                                                                              | haven,                                                                                | GA 30319                                                                                                                                                                                                                                                                                                                                                                                                                                                                                                                                                                                                                                                                                                                                                                                                                                                                                                                                                                                                                                                                                                                                                                                                                                                                                                                                                                                                                                                                                                                                                                                                                                                                                                                                                                                                                                                                                                                                                                                                                                                                                                                       |                                                                                                                |
| street                                                                                                                                                                                                                                                    |                                                                                                                                                              | city                                                                                  | state                                                                                                                                                                                                                                                                                                                                                                                                                                                                                                                                                                                                                                                                                                                                                                                                                                                                                                                                                                                                                                                                                                                                                                                                                                                                                                                                                                                                                                                                                                                                                                                                                                                                                                                                                                                                                                                                                                                                                                                                                                                                                                                          | zip code                                                                                                       |
| Name of Property Owner Key                                                                                                                                                                                                                                |                                                                                                                                                              |                                                                                       |                                                                                                                                                                                                                                                                                                                                                                                                                                                                                                                                                                                                                                                                                                                                                                                                                                                                                                                                                                                                                                                                                                                                                                                                                                                                                                                                                                                                                                                                                                                                                                                                                                                                                                                                                                                                                                                                                                                                                                                                                                                                                                                                | 1-4308                                                                                                         |
| Address 1835 Indiana                                                                                                                                                                                                                                      | Ave NE Allania                                                                                                                                               | , GA 30                                                                               |                                                                                                                                                                                                                                                                                                                                                                                                                                                                                                                                                                                                                                                                                                                                                                                                                                                                                                                                                                                                                                                                                                                                                                                                                                                                                                                                                                                                                                                                                                                                                                                                                                                                                                                                                                                                                                                                                                                                                                                                                                                                                                                                |                                                                                                                |
| street                                                                                                                                                                                                                                                    |                                                                                                                                                              | city                                                                                  | state                                                                                                                                                                                                                                                                                                                                                                                                                                                                                                                                                                                                                                                                                                                                                                                                                                                                                                                                                                                                                                                                                                                                                                                                                                                                                                                                                                                                                                                                                                                                                                                                                                                                                                                                                                                                                                                                                                                                                                                                                                                                                                                          | zip code                                                                                                       |
| Area: TOTAL AREA - 8,565 SQ. FT. or 0.1966 ACRES   Lot:  Property is zoned: R-5                                                                                                                                                                           | 211 District: <u>15</u> , Council District: <u>5</u>                                                                                                         | , <u>C</u><br>, Neiş                                                                  | DeKalb ghborhood Planning U                                                                                                                                                                                                                                                                                                                                                                                                                                                                                                                                                                                                                                                                                                                                                                                                                                                                                                                                                                                                                                                                                                                                                                                                                                                                                                                                                                                                                                                                                                                                                                                                                                                                                                                                                                                                                                                                                                                                                                                                                                                                                                    | County, GA. nit (NPU): N                                                                                       |
| TO THE BOARD OF ZONING Office of Zoning and Development that the Board of Zoning Adjust I hereby authorize the staff of described property. I understant to the instructions given to me that all statements herein and at Sworn To And Subscribed Before | ment prior to seeking a buttment grant a Variance or the Office of Zoning and that it is my responsibility the Office of Zoning attached hereto are true and | ilding pern<br>Special Ex<br>d Developi<br>ty to post a<br>and Develo<br>l correct to | ment to inspect the propublic notice sign on topment upon filing this the best of my knowle   When the  | remises of the above- he property according application. I swear dge and belief.  for Owner (Applicant)  stein |
| Sworn To And Subscribed Before Market Public                                                                                                                                                                                                              | ore Me This Day Of                                                                                                                                           | <u> </u>                                                                              | COMPANY OF THE PARTY OF THE PAR | NOTARL THE                                                                                                     |

| releva<br>Sumn<br>criter | nary of proposed construction changes to buildings or site (shall not replace submittal of written ia). (Examples: "Convert a 100' x 200' retail space into a restaurant." "Install a 6-foot high opaque woods 'privacy fence' with 6-foot high opaque wall gates.").                                                                                                                                                                                                                                                                               |
|--------------------------|-----------------------------------------------------------------------------------------------------------------------------------------------------------------------------------------------------------------------------------------------------------------------------------------------------------------------------------------------------------------------------------------------------------------------------------------------------------------------------------------------------------------------------------------------------|
| Installati               | ion of a pool in the backyard while protecting the 43" oak landmark tree. A small retaining wall will be required to install on the side yard.  The requesting a 1/2 depth front reduction from 15' to 5.2' is being requested.                                                                                                                                                                                                                                                                                                                     |
| compl                    | osed Lot Coverage (After Construction): Calculate total amount of lot coverage on entire property, after etion of proposed construction, including existing and proposed buildings and other structures; sidewalk ways, parking pads, patios, gravel, etc.; everything except natural planted or undisturbed areas.                                                                                                                                                                                                                                 |
| 3,538                    | covered square feet / $8.565$ total lot square feet = $41.3$ % proposed lot coverage                                                                                                                                                                                                                                                                                                                                                                                                                                                                |
| 50                       | % maximum allowed lot coverage                                                                                                                                                                                                                                                                                                                                                                                                                                                                                                                      |
| Varia                    | nce Criteria (see page 6 for detailed criteria):                                                                                                                                                                                                                                                                                                                                                                                                                                                                                                    |
| 1)                       | What are the extraordinary and exceptional conditions pertaining to the particular piece of property in question (size, shape or topography)? The property is a corner lot located in the Lake Claire neighborhood. The size of the lot is quite small and has maxed out the building lines. There is a large 43" oak landmark tree that renders most of the yard useless without impacting the CRZ                                                                                                                                                 |
|                          | The lot sits below street level and below the neighbors in the rear yard as well.                                                                                                                                                                                                                                                                                                                                                                                                                                                                   |
| 2)                       | How would the application of the Zoning Ordinance of the City of Atlanta to this particular piece of property create an unnecessary hardship? The 43° oak tree is the biggest hinderance of the property. The CRZ takes over 75% of the backyard and we are very mindful of protecting this tree. The homeowners have a son diagnosed with ADHD and Adjustment Disorder (Sensory Processing) that requires a high level of activity and stimulation. Being able to build a pool would help tremendously with his mental health and treatment plans. |
|                          | The child has been doing Occupational Therapy since he was 2 years old. Swimming has always been suggested by his doctors as a part of his Sensory Diet to help teach him to self-regulate his body and mood.                                                                                                                                                                                                                                                                                                                                       |
|                          |                                                                                                                                                                                                                                                                                                                                                                                                                                                                                                                                                     |
| 3)                       | What conditions are peculiar to this particular piece of property?                                                                                                                                                                                                                                                                                                                                                                                                                                                                                  |