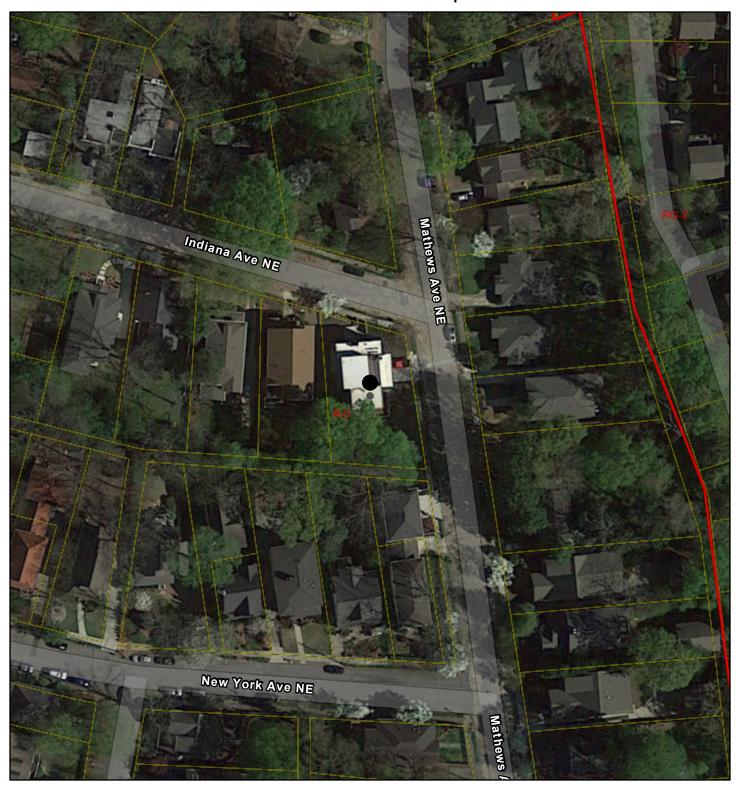

### NOTICE TO APPLICANT

Address of Property:

1835 Indiana AVE NE

City Council District: 5 Neighborhood Planning Unit (NPU): N

Board of Zoning Adjustment (BZA) Hearing Date:

Thursday, August 03, 2023 at 12:00 p.m.

#### BOARD OF ZONING ADJUSTMENT (BZA) REFERRAL FORM

DATE FILED: June 7, 2023 V-23-094 APPLICATION NUMBER COUNCIL DISTRICT 5 NPU N **Allison Bible** DATE: 6/7/2023 Name of Applicant SCOPE OF WORK Installation of a pool. Ne 15-211 at 1835 Indiana Ave **Street Address District & Land Lot** Quadrant to be used for **Residential** purposes. The property is zoned **R-5** 2. Prior to the issuance of a Building Permit, the applicant must seek a variance/special exception for the following reasons: 1. Applicant seeks a special exception to allow a recreational use in yard adjacent to street. 2. Applicant seeks a variance to reduce the half-depth front yard from 15 feet to 5.2 feet. The Applicant has not requested additional variances/special exceptions based on application materials submitted. 1982 ZONING ORDINANCE, AS AMENDED Chapter & Section: Chapter 6 Section 16-28.008(6) Chapter & Section: Chapter 7 Section 16-07.008 (1) & Chapter 28 Section 16-28.007(5)(b) Chapter & Section:

June 30, 2023

Re: Proposed Pool for 1835 Indiana Ave / V-23-094

Dear Neighbor,

The Goldstein family is seeking to build a pool in the backyard while protecting the 43" oak landmark tree. A small retaining wall will be required to be installed in the side yard of Mathews Ave.

These plans require a variance because of the size and shape of the yard and the extensive critical root zone of the 43" oak landmark tree. To minimize the critical root zone impact, they are proposing to hug the pool as close to the side yard as possible. It will sit below the street level and have one 4' or two 2' tiered retaining walls incorporated into the pool design. Per code, no wall will be higher than 4'.